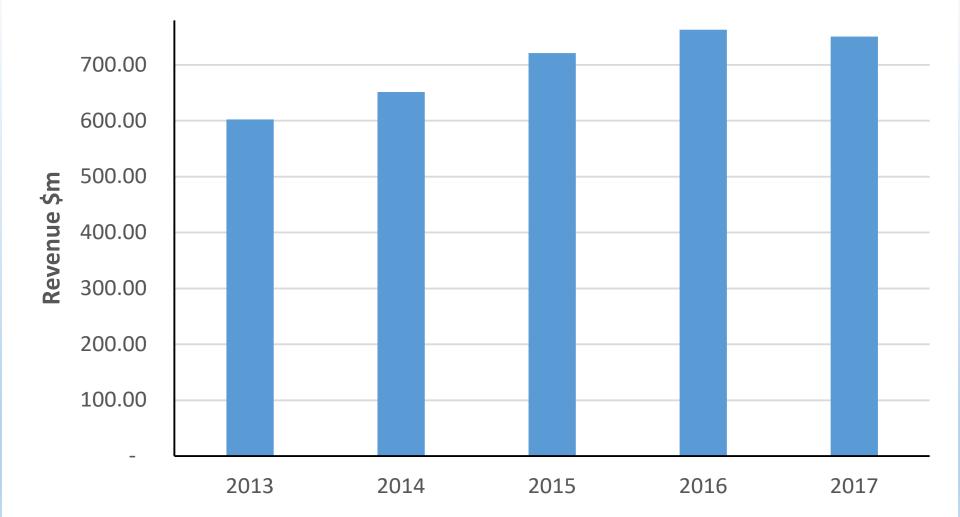

## **Amalgamated Group Revenue**

Revenue

# **Revenue by Sector**

|                      | ACTUAL<br>FY2017<br>audited | PRIOR YEAR<br>FY2016<br>audited | Growth<br>% |  |
|----------------------|-----------------------------|---------------------------------|-------------|--|
| Mill - Bake          | 490,568,328                 | 529,655,491                     | -7%         |  |
| Protein              | 173,710,258                 | 162,408,577                     | 7%          |  |
| FMCG                 | 38,653,581                  | 30,239,416                      | 28%         |  |
| Other                | 47,885,974                  | 40,683,667                      | 18%         |  |
| Amalgamated Revenue  | 750,818,141                 | 762,987,151                     | -2%         |  |
| Consolidated Revenue | 580,303,226                 | 586,910,708                     | -1%         |  |