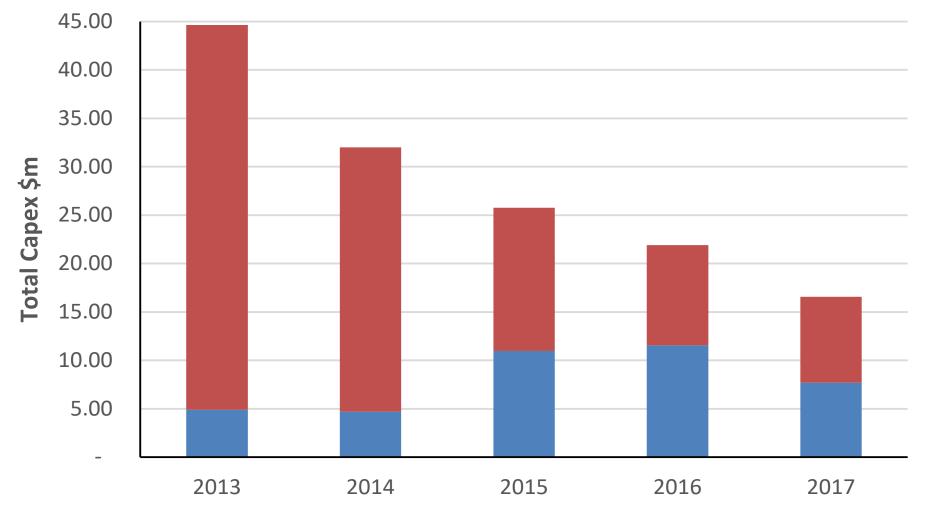

| (11.82)          | 11.92                |
| Dividends paid                                         | (13.67)          | (14.30)              |
| Other investing activities                             | 7.56             | (7.32)               |
| Net cash outflow before financing                      | (17.93)          | (9.70)               |
| Financing activities                                   | 20.11            | 3.93                 |
| Net increase/(decrease) in cash and cash equivalents   | 2.18             | (5.77)               |
| Cash and cash equivalents at the beginning of the year | 28.07            | 33.84                |
| Cash and cash equivalents at the end of the year       | 30.25            | 28.07                |

#### **Group Capital Expenditure**





Maintenance Capex Expansion Capex

#### Assessment ....Solid Progress, Poised for Growth



Our passion for Value Creation

|                     | F2015<br>ACTUAL<br>(USD M) | %<br>CHANGE | F2016<br>ACTUAL<br>(USD M) | %<br>CHANGE | F2017<br>ACTUAL<br>(USD M) |
|---------------------|----------------------------|-------------|----------------------------|-------------|----------------------------|
| Revenue             | 554.29                     | 6%          | 586.91                     | -1%         | 580.30                     |
| Gross Profit        | 196.65                     | 7%          | 210.42                     | 0%          | 210.02                     |
| % of Revenue        | 35.48%                     |             | 35.85%                     |             | 36.19%