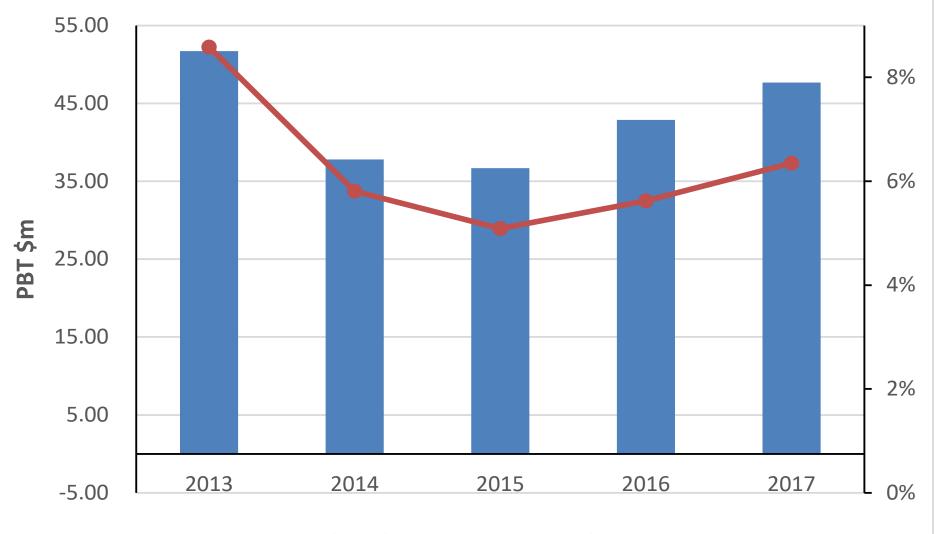

#### **Amalgamated Group PBT**

Profit Before Tax — % of revenue

# **PBT by Sector**

|                  | ACTUAL<br>FY2017<br>audited<br>USD | PRIOR YEAR<br>FY2016<br>audited<br>USD | Growth<br>% |  |
|------------------|------------------------------------|----------------------------------------|-------------|--|
| Mill - Bake      | 33,426,979                         | 27,273,464                             | 23%         |  |
| Protein          | 3,012,568                          | 13,510,664                             | -78%        |  |
| FMCG             | 1,332,383                          | (328,277)                              | 506%        |  |
| Other            | 9,900,163                          | 2,206,727                              | 349%        |  |
| Amalgamated PBT  | 47,672,093                         | 42,662,578                             | 12%         |  |
| Consolidated PBT | 41,628,800                         | 39,001,068                             | 7%          |  |