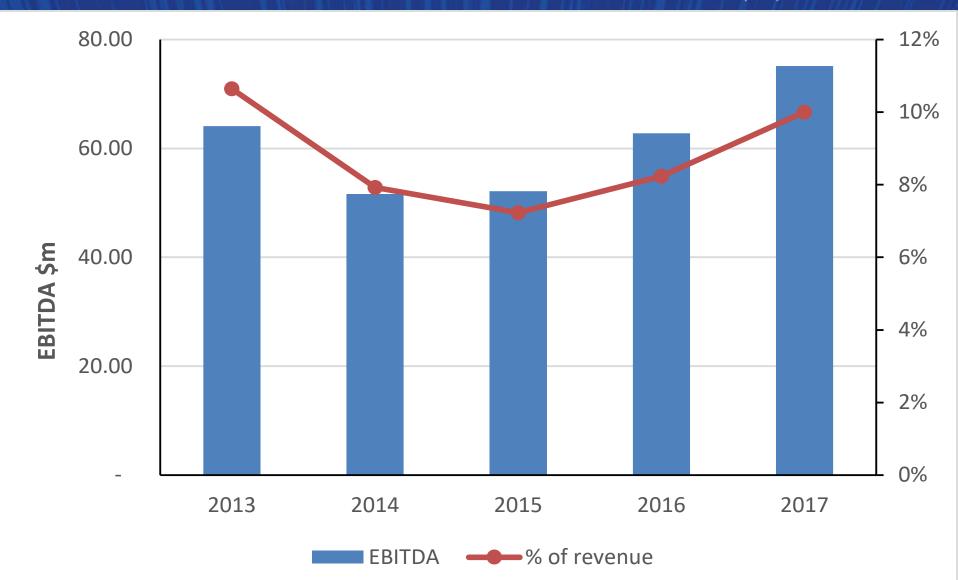

## **Amalgamated Group EBITDA**

## **EBITDA by Sector**

|                     | ACTUAL<br>FY2017<br>audited<br>USD | PRIOR YEAR<br>FY2016<br>audited<br>USD | Growth<br>% |  |
|---------------------|------------------------------------|----------------------------------------|-------------|--|
| Mill - Bake         | 45,841,856                         | 40,013,919                             | 15%         |  |
| Protein             | 16,842,884                         | 18,020,009                             | -7%         |  |
| FMCG                | 2,633,615                          | 1,221,550                              | 116%        |  |
| Other               | 9,775,374                          | 3,311,914                              | 195%        |  |
| Amalgamated EBITDA  | 75,093,729                         | 62,567,392                             | 20%         |  |
| Consolidated EBITDA | 65,518,624                         | 55,318,051                             | 18%         |  |